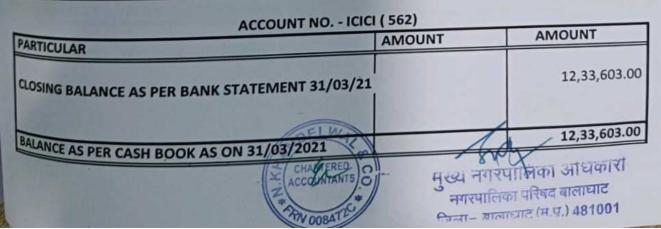

|        | 1,53,04,946.00 |
| BALANCE AS PER TALLY AS ON 31/03/2 | A REAL PROPERTY AND A REAL |        | 7,74,327.00    |



### NAGARPALIKA BALAGHAT BANK RECONCILIATION STATEMENT FOR FINANCIAL YEAR 2020-2021 ACCOUNT NO. - HDFC ( 50100144266139)

| PARTICULAR                                     | AMOUNT | AMOUNT      |
|------------------------------------------------|--------|-------------|
| CLOSING BALANCE AS PER BANK STATEMENT 31/03/21 |        | 2,14,670.00 |
| LESS_: RECEIPT NOT RECORDED IN BOOKS AMOUNT    |        | 73,360.00   |
| LESS : OPENING BALANCE DIFF (138092-76441)     |        | 61,651.00   |
| BALANCE AS PER CASH BOOK AS ON 31/03/2021      |        | 79,659.00   |

# ACCOUNT NO. - IDBI ( 1552104000016418)

|                                        | AMOUNT     | AMOUNT |
|----------------------------------------|------------|--------|
| CLOSING BALANCE AS PER BANK STATEMEN   | T 31/03/21 |